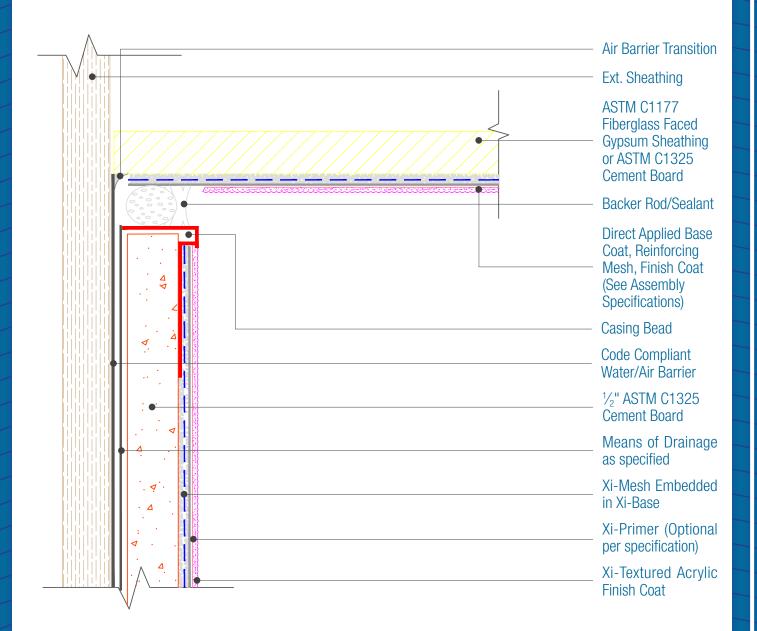

## DAFS-Cement Board Assembly Termination into Direct Applied Soffit

Date, 04-15-2021 | Detail, DAFSCB, IV.1 v1

## NOTES:

- 1. The Water/Air Barrier, means of drainage and installation of those materials is by others, they are shown for the clarity of the FXI materials only. For a full Cement Board Assembly See FXI WaterShield-CB Assembly.
- 2. There must be continuous airtightness over the entire building enclosure, where required by code. The actual project detail must show this continuity.